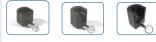

## Step #3: Compress

| Connector | Frameset Insert |
|-----------|-----------------|
| DIN       | A               |
| RA        | A               |
| Ν         | В               |
| MDM       | С               |

Insert A Insert **B** Insert C Refer to chart to select proper insert for connector type.

Select proper insert for connector. Pull/push back the insert to allow connector/ cable to lay flat in frame.

Make sure connector is fully seated. Press HCG tool trigger until gun cycles. Do not pull or push on tool during compression.