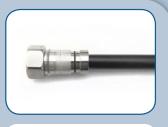

## Installation Instructions

For 540 Smoothwall Connectors





7645 Henry Clay Blvd. Liverpool, NY 13088 Support Tel: +1 315-431-7100 Inside US: 1-888-201-6073



Installation Instructions

For 540 Smoothwall Connectors



## Step #2: Install



Slide marking guide onto cable until it bottoms.



Mark cable jacket (using pen or marker) at end of cable marking guide.



Use alcohol wipe to clean inner and outer conductors thoroughly.



Twist connector onto cable until it covers the alignment mark.

## Step #3: Compress

| Connector | Frameset Insert |
|-----------|-----------------|
| DIN       | A               |
| RA        | A               |
| Ν         | В               |
| MDM       | С               |



Insert A Insert **B** Insert C Refer to chart to select proper insert for connector type.



Select proper insert for connector. Pull/push back the insert to allow connector/ cable to lay flat in frame.



Make sure connector is fully seated. Press HCG tool trigger until gun cycles. Do not pull or push on tool during compression.



When fully compressed, connector will move away from alignment mark.

## Step #4: Torque



When using the torque wrench, make sure the mating connector is supported by an adjustable