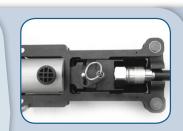

Insert A Insert **B** Insert C Refer to chart to select proper insert for connector type.

Select proper insert for connector. Pull/push back the insert to allow connector/ cable to lay flat in frame.

Make sure connector is fully seated. Press HCG tool trigger until gun cycles. Do not pull or push on tool during compression.

When fully compressed, connector will move away from alignment mark.