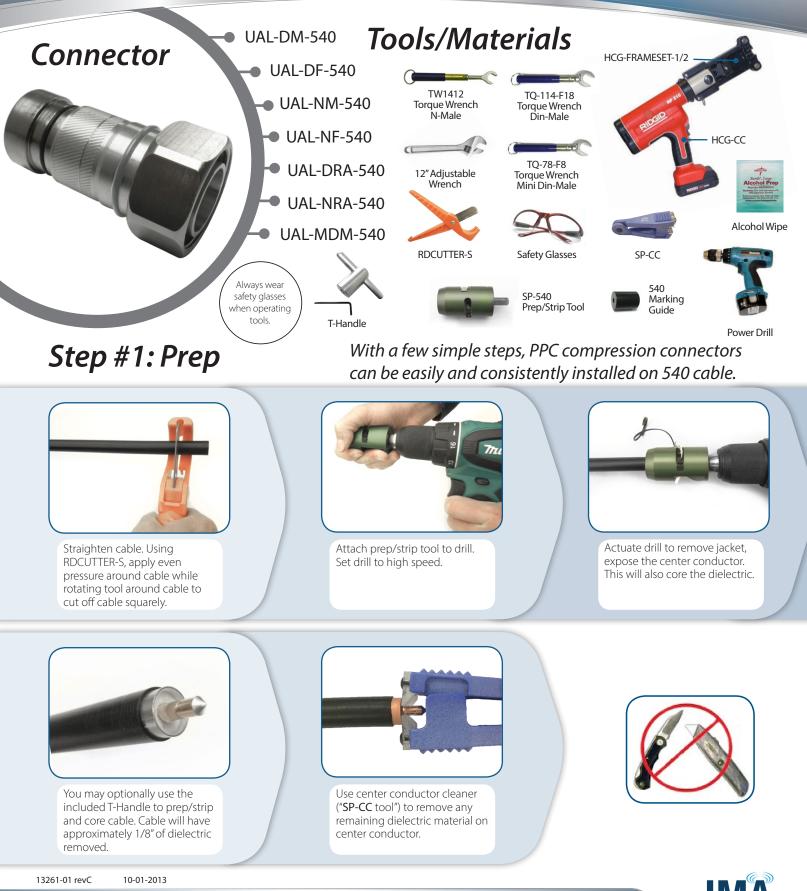

## Step #2: Install

Slide marking guide onto cable until it bottoms.

Mark cable jacket (using pen or marker) at end of cable marking guide.

Use alcohol wipe to clean inner and outer conductors thoroughly.

Twist connector onto cable until it covers the alignment mark.