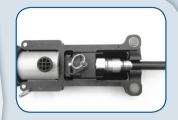

Insert A Insert **B** Insert C Refer to chart to select proper insert for connector type.

Select proper insert for connector. Pull/push back the insert to allow connector/ cable to lay flat in frame.

Make sure connector is fully seated. Press HCG tool trigger until gun cycles. Do not pull or push on tool during compression.

When fully compressed, connector will move away from alignment mark.