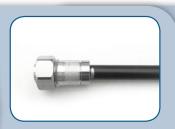

Twist connector onto cable until it covers the alignment mark.

When fully compressed, connector will move away from alignment mark.