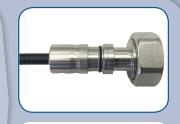

## Step #3: Compress

Pull/push back the frameset to allow connector/cable to lay flat in frame.

Make sure connector is fully seated. Press HCG tool trigger until gun cycles. Do not pull or push on tool during compression.