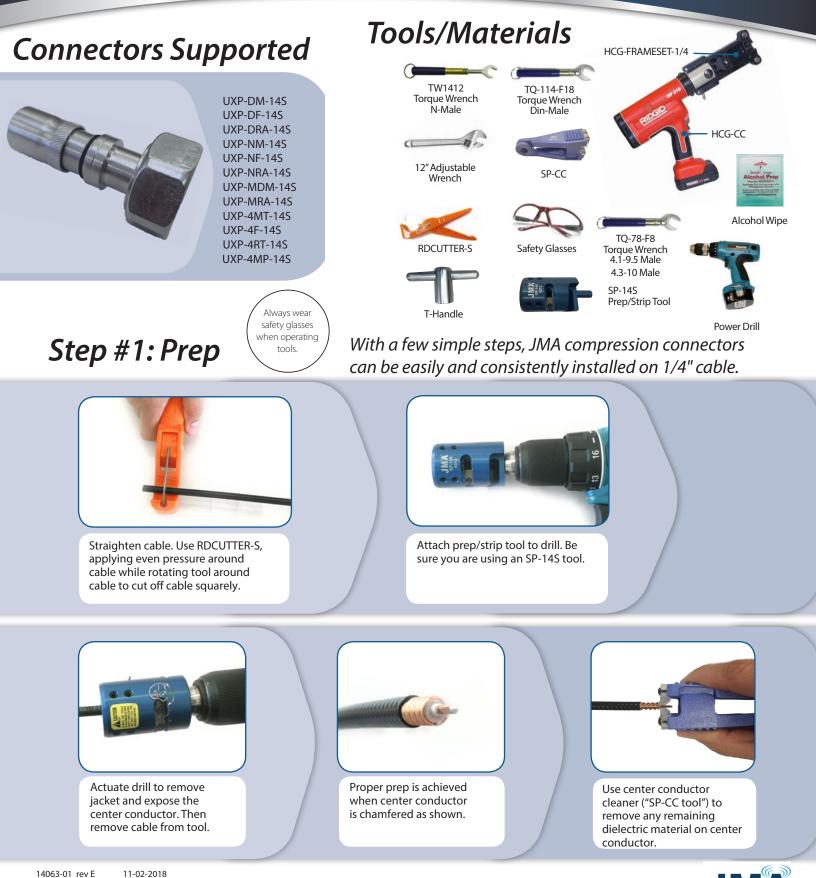

#### Step #2: Install

Align center conductor as shown with groove on the body. Mark cable jacket (using pen or marker) in line with end of connector.

Use alcohol wipe to clean inner and outer conductors thoroughly.

Thread connector onto cable until it reaches alignment mark and until snug (do not over tighten).