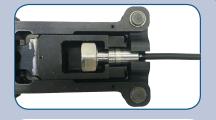

## Step #3: Compress

Pull/push back the frameset to allow connector/cable to lay flat in frame.

Make sure connector is fully seated. Press HCG tool trigger until gun cycles. Do not pull or push on tool during compression.

When fully compressed, connector will move away from alignment mark.