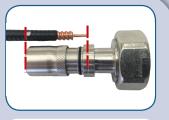

Thread connector onto cable until it reaches alignment mark and until snug (do not over tighten).

When fully compressed, connector will move away from alignment mark.