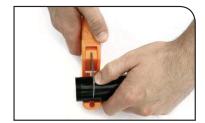

#### Step #2: Cut WPS-DF

Measure the WPS-DF from the end of the port to the beginning of the threads as shown. Use your thumb to mark a cut line.

Align the blade of the RDCUTTER to the thumb mark indicating the cut length. Using one firm cutting motion, cut the WPS-DF to the proper length.