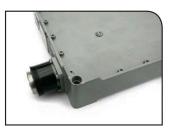

#### Step #3: Install WPS-DF

Place the cut WPS-DF onto the antenna or device female port.

Ensure that the WPS-DF is properly placed on the antenna or device port, positioned just past the threads.

Properly installed WPS-DF.