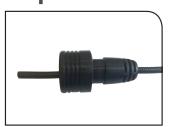

#### Step #3: Install WPS-DF

Place the cut WPS-DF onto the antenna or device female port.

Ensure that the WPS-DF is properly placed on the antenna or device port, positioned just past the threads.

Properly installed WPS-DF.