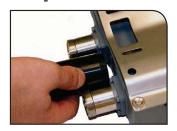

Compatible port dimensions

SURFACE SHOULD BE FREE OF FLATS, THREADS, OR RAISED LETTERING WHOSE CHARACTERS ARE TALLER THAN 1/8".