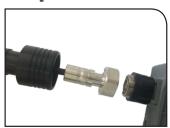

#### **Step #4: Connect and Torque Interface**

Connect the 1/4" connector to the antenna port or device, and hand tighten.

Torque the connection to 18 ft-lbs using the TQ-114-F8 torque wrench.

Properly mated connector.