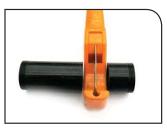

Properly measured WPS-DF.

#### Step #3: Install WPS-DF

Place the cut WPS-DF onto the antenna or device female port.

Ensure that the WPS-DF is properly placed on the antenna or device port, positioned just past the threads.

Properly installed WPS-DF.