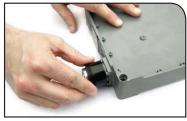

#### Step #3: Install WPS-DF

Place the cut WPS-DF onto the antenna or device female port.

Ensure that the WPS-DF is properly placed on the antenna or device port, positioned just past the threads.

Properly installed WPS-DF.