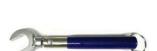

#### **Materials**

(FOR ANTENNA)

WPS-1A / WPS-1S (FOR CONNECTORS)

TQ-114-F18 Torque wrench

**RDCUTTER** 

1/4" JMA DM Connector

#### **Step #4: Connect and Torque Interface**

Connect the 1/4" connector to the antenna port or device, and hand tighten.

Torque the connection to 18 ft-lbs using the TQ-114-F8 torque wrench.

Properly mated connector.