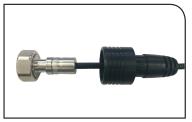

### Step #5: Install WPS-1A or WPS-1S

Slide the WPS-1A or WPS-1S over the 1/4" connection, making sure to overlap the port seal.

Completed installation of the JMA Weather Protection System.