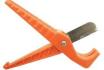

#### **Materials**

(FOR ANTENNA)

WPS-1A / WPS-1S (FOR CONNECTORS)

TQ-114-F18 Torque wrench

**RDCUTTER** 

1/4" JMA DM Connector

#### Step #2: Cut WPS-DF

Measure the WPS-DF from the end of the port to the beginning of the threads as shown. Use your thumb to mark a cut line.

Align the blade of the RDCUTTER to the thumb mark indicating the cut length. Using one firm cutting motion, cut the WPS-DF to the proper length.