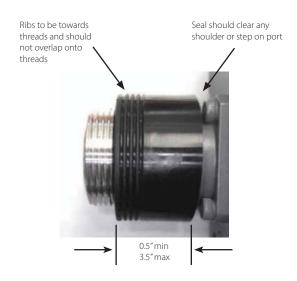

Compatible port dimensions

SURFACE SHOULD BE FREE OF FLATS, THREADS, OR RAISED LETTERING WHOSE CHARACTERS ARE TALLER THAN 1/8".