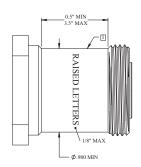

Compatible port dimensions

SURFACE SHOULD BE FREE OF FLATS, THREADS, OR RAISED LETTERING WHOSE CHARACTERS ARE TALLER THAN 1/8".