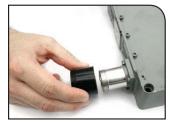

#### Step #2: Cut WPS-DF

Measure the WPS-DF from the end of the port to the beginning of the threads as shown. Use your thumb to mark a cut line.

Align the blade of the RDCUTTER to the thumb mark indicating the cut length. Using one firm cutting motion, cut the WPS-DF to the proper length.

Properly measured WPS-DF.