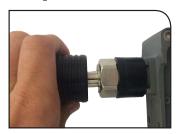

#### Step #3: Install WPS-DF

Place the cut WPS-DF onto the antenna or device female port.

Ensure that the WPS-DF is properly placed on the antenna or device port, positioned just past the threads.

Properly installed WPS-DF.