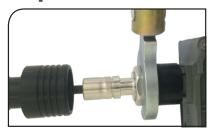

#### **Step #4: Connect and Torque Interface**

Connect the 1/4" connector to the antenna port or device, and hand tighten.

Torque the connection to 18 ft-lbs using the TQ-114-F8 torque wrench.

Properly mated connector.