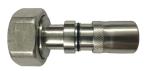

#### **Step #4: Connect and Torque Interface**

Connect the 1/4" connector to the antenna port or device, and hand tighten.

Torque the connection to 18 ft-lbs using the TQ-114-F8 torque wrench.

Properly mated connector.