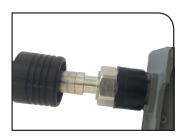

#### **Step #4: Connect and Torque Interface**

Connect the 1/4" connector to the antenna port or device, and hand tighten.

Torque the connection to 18 ft-lbs using the TQ-114-F8 torque wrench.

Properly mated connector.