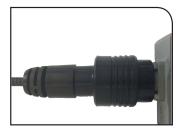

### Step #5: Install WPS-1A or WPS-1S

Slide the WPS-1A or WPS-1S over the 1/4" connection, making sure to overlap the port seal.

Completed installation of the JMA Weather Protection System.