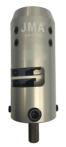

## **Compression Tools**

**Additional battery** 

**Battery charger** 

**HCG-FRAMESET-1/2**1/2" press frame with inserts for HCG-CC

HCG-INSERTA-1/2
DIN and RA connectors

HCG-INSERTB-1/2
N connectors

• Insert "C" for Mini DIN sold separately.

## **Additional Tools Included**

**HCG-CC w/battery** 

RDCUTTER-S
Coax cutter

**TQ-114-F18**DIN male torque wrench

TW1412 N male torque wrench

**TQ-78-F8**Mini DIN male torque wrench

- Part #CASE-UNIV
- Total weight: 38 lb