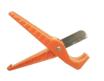

## **Additional Tools Included**

**HCG-CC w/battery** 

RDCUTTER-S
Coax cutter

**TQ-114-F18**DIN male torque wrench

TW1412 N male torque wrench

**TQ-78-F8**Mini DIN male torque wrench

- Part #CASE-UNIV
- Total weight: 38 lb