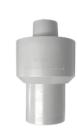

## **Compression Tools**



**Additional battery** 



**Battery charger** 



**HCG-FRAMESET-1/2**1/2" press frame with inserts for HCG-CC



HCG-INSERTA-1/2
DIN and RA connectors



HCG-INSERTB-1/2
N connectors

• Insert "C" for Mini DIN sold separately.

## **Cable Preparation Tools**







**SP-PLV** Vacuum adaptor

- 1/2" superflex plenum tool is available but not included.
- JMA part #SP-12SPL

**RIDGID Carrying Case** 

## **Additional Tools Included**

**HCG-CC w/battery** 



RDCUTTER-S
Coax cutter



**TQ-114-F18**DIN male torque wrench



TW1412 N male torque wrench



**TQ-78-F8**Mini DIN male torque wrench



- Part #CASE-UNIV
- Total weight: 38 lb

**SP-CC** Center conductor prep tool