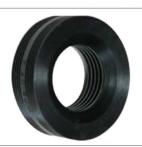

## **WPS-DF-K**

Weather Protection System
DIN Female Antenna Port/ Device Adapter
Kathrein

| General           | Specification                                                | Comment                        |
|-------------------|--------------------------------------------------------------|--------------------------------|
| Ports Supported   | Kathrein Antenna Models:<br>80010764<br>80010765<br>80010266 |                                |
| Weight/Dimensions | .03 lbs   11.6 g                                             | .70" (18 mm) X 1.41" (35.8 mm) |
| Material          | Silicone Rubber                                              |                                |
| Reusability       | Unlimited                                                    |                                |