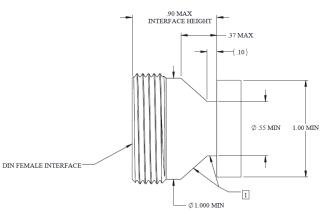

## WPS-DF-M

Weather Protection System DIN Female Antenna Port / Device Adapter Microlab

| General               | Specification                       | Comment                          |
|-----------------------|-------------------------------------|----------------------------------|
| Ports supported       | Microlab antenna models:<br>CM-80DP |                                  |
| Weight and dimensions | .02 lbs   10.5 g                    | .57" (14.5 mm) X 1.41" (35.8 mm) |
| Material              | silicone rubber                     |                                  |
| Reusability           | unlimited                           |                                  |